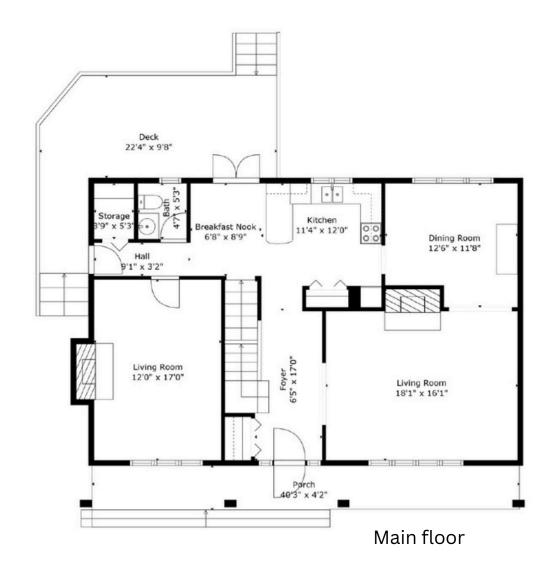

### Welcome to 35 Fireside Drive

Welcome home to 35 Fireside Drive! This immaculate, spacious, light-filled 4-bedroom, 3.5 bath home located in the highly sought-after Colby Village features an expansive south-facing fenced backyard, perfect for children and pets. The main floor consists of a large living room with wood burning fireplace, dining room, kitchen and bonus room which could serve as an office/den or family room, complete with powder room. A convenient side entrance, ideal for active families, leads to a deep closet perfect for storing boots, coats, sporting equipment, etc. Upstairs is a full bath, three sizeable bedrooms, and an ensuite off the primary bedroom. The mostly finished basement features a family room, 4th bedroom, full bathroom, laundry room and workshop/utility room with exterior walkout. In-law suite potential! The single-car garage provides supplementary storage while the large driveway accommodates multiple vehicles. Located moments from excellent schools, churches, Cole Harbour Place, shopping and recreation, this well-maintained home seamlessly blends suburban charm with convenience. Ask your agent for the list of updates.

Wonderful curb appeal!

Long paved driveway

Beautiful yard

Fully fenced for kids and pets!

Large deck

Front entry foyer

Large bright living room

Wood burning fireplace

Lots of counter space

Side door and half bath

Bedroom

Spacious kitchen

Patio door and breakfast nook

Den / Family room / Office

Second bedroom

Primary bedroom