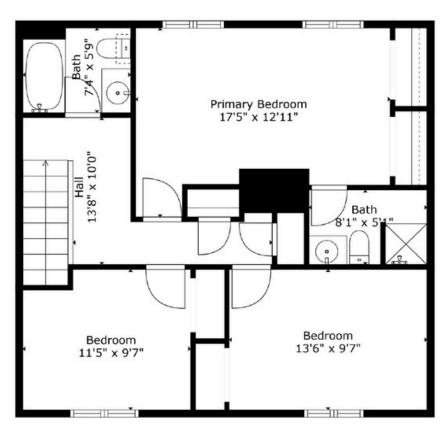

### Welcome to 35 Fireside Drive

Welcome home to 35 Fireside Drive! This immaculate, spacious, light-filled 4-bedroom, 3.5 bath home located in the highly sought-after Colby Village features an expansive south-facing fenced backyard, perfect for children and pets. The main floor consists of a large living room with wood burning fireplace, dining room, kitchen and bonus room which could serve as an office/den or family room, complete with powder room. A convenient side entrance, ideal for active families, leads to a deep closet perfect for storing boots, coats, sporting equipment, etc. Upstairs is a full bath, three sizeable bedrooms, and an ensuite off the primary bedroom. The mostly finished basement features a family room, 4th bedroom, full bathroom, laundry room and workshop/utility room with exterior walkout. In-law suite potential! The single-car garage provides supplementary storage while the large driveway accommodates multiple vehicles. Located moments from excellent schools, churches, Cole Harbour Place, shopping and recreation, this well-maintained home seamlessly blends suburban charm with convenience. Ask your agent for the list of updates.

Lots of counter space

Side door and half bath

Bedroom

Spacious kitchen

Patio door and breakfast nook

Den / Family room / Office

Second bedroom

Primary bedroom