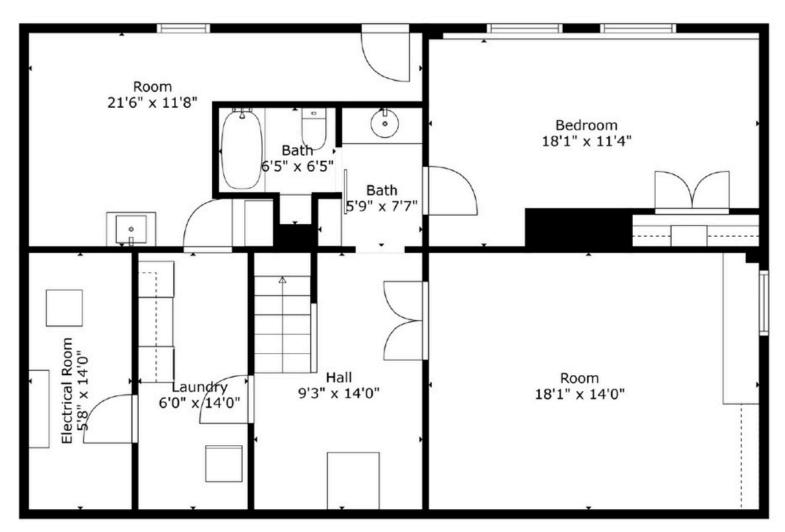

### Welcome to 35 Fireside Drive

Welcome home to 35 Fireside Drive! This immaculate, spacious, light-filled 4-bedroom, 3.5 bath home located in the highly sought-after Colby Village features an expansive south-facing fenced backyard, perfect for children and pets. The main floor consists of a large living room with wood burning fireplace, dining room, kitchen and bonus room which could serve as an office/den or family room, complete with powder room. A convenient side entrance, ideal for active families, leads to a deep closet perfect for storing boots, coats, sporting equipment, etc. Upstairs is a full bath, three sizeable bedrooms, and an ensuite off the primary bedroom. The mostly finished basement features a family room, 4th bedroom, full bathroom, laundry room and workshop/utility room with exterior walkout. In-law suite potential! The single-car garage provides supplementary storage while the large driveway accommodates multiple vehicles. Located moments from excellent schools, churches, Cole Harbour Place, shopping and recreation, this well-maintained home seamlessly blends suburban charm with convenience. Ask your agent for the list of updates.

Ensuite bathroom

Basement foyer

Rec room or craft room

Full bathroom in basement

Basement bedroom with big windows

Laundry room

Utility or work room with walk-out

Second floor

Basement