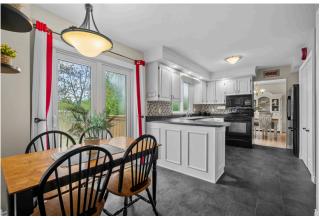

Lots of counter space

Side door and half bath

Bedroom

Spacious kitchen

Patio door and breakfast nook

Den / Family room / Office

Second bedroom

Primary bedroom