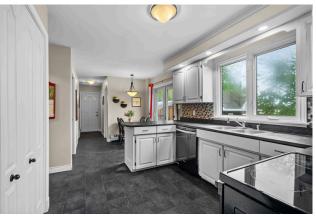

Lots of counter space

Side door and half bath

Bedroom

Spacious kitchen

Patio door and breakfast nook

Den / Family room / Office

Second bedroom

Primary bedroom