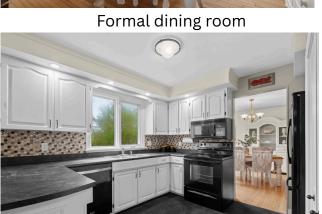

Lots of counter space

Side door and half bath

Bedroom

Spacious kitchen

Patio door and breakfast nook

Den / Family room / Office

Second bedroom

Primary bedroom